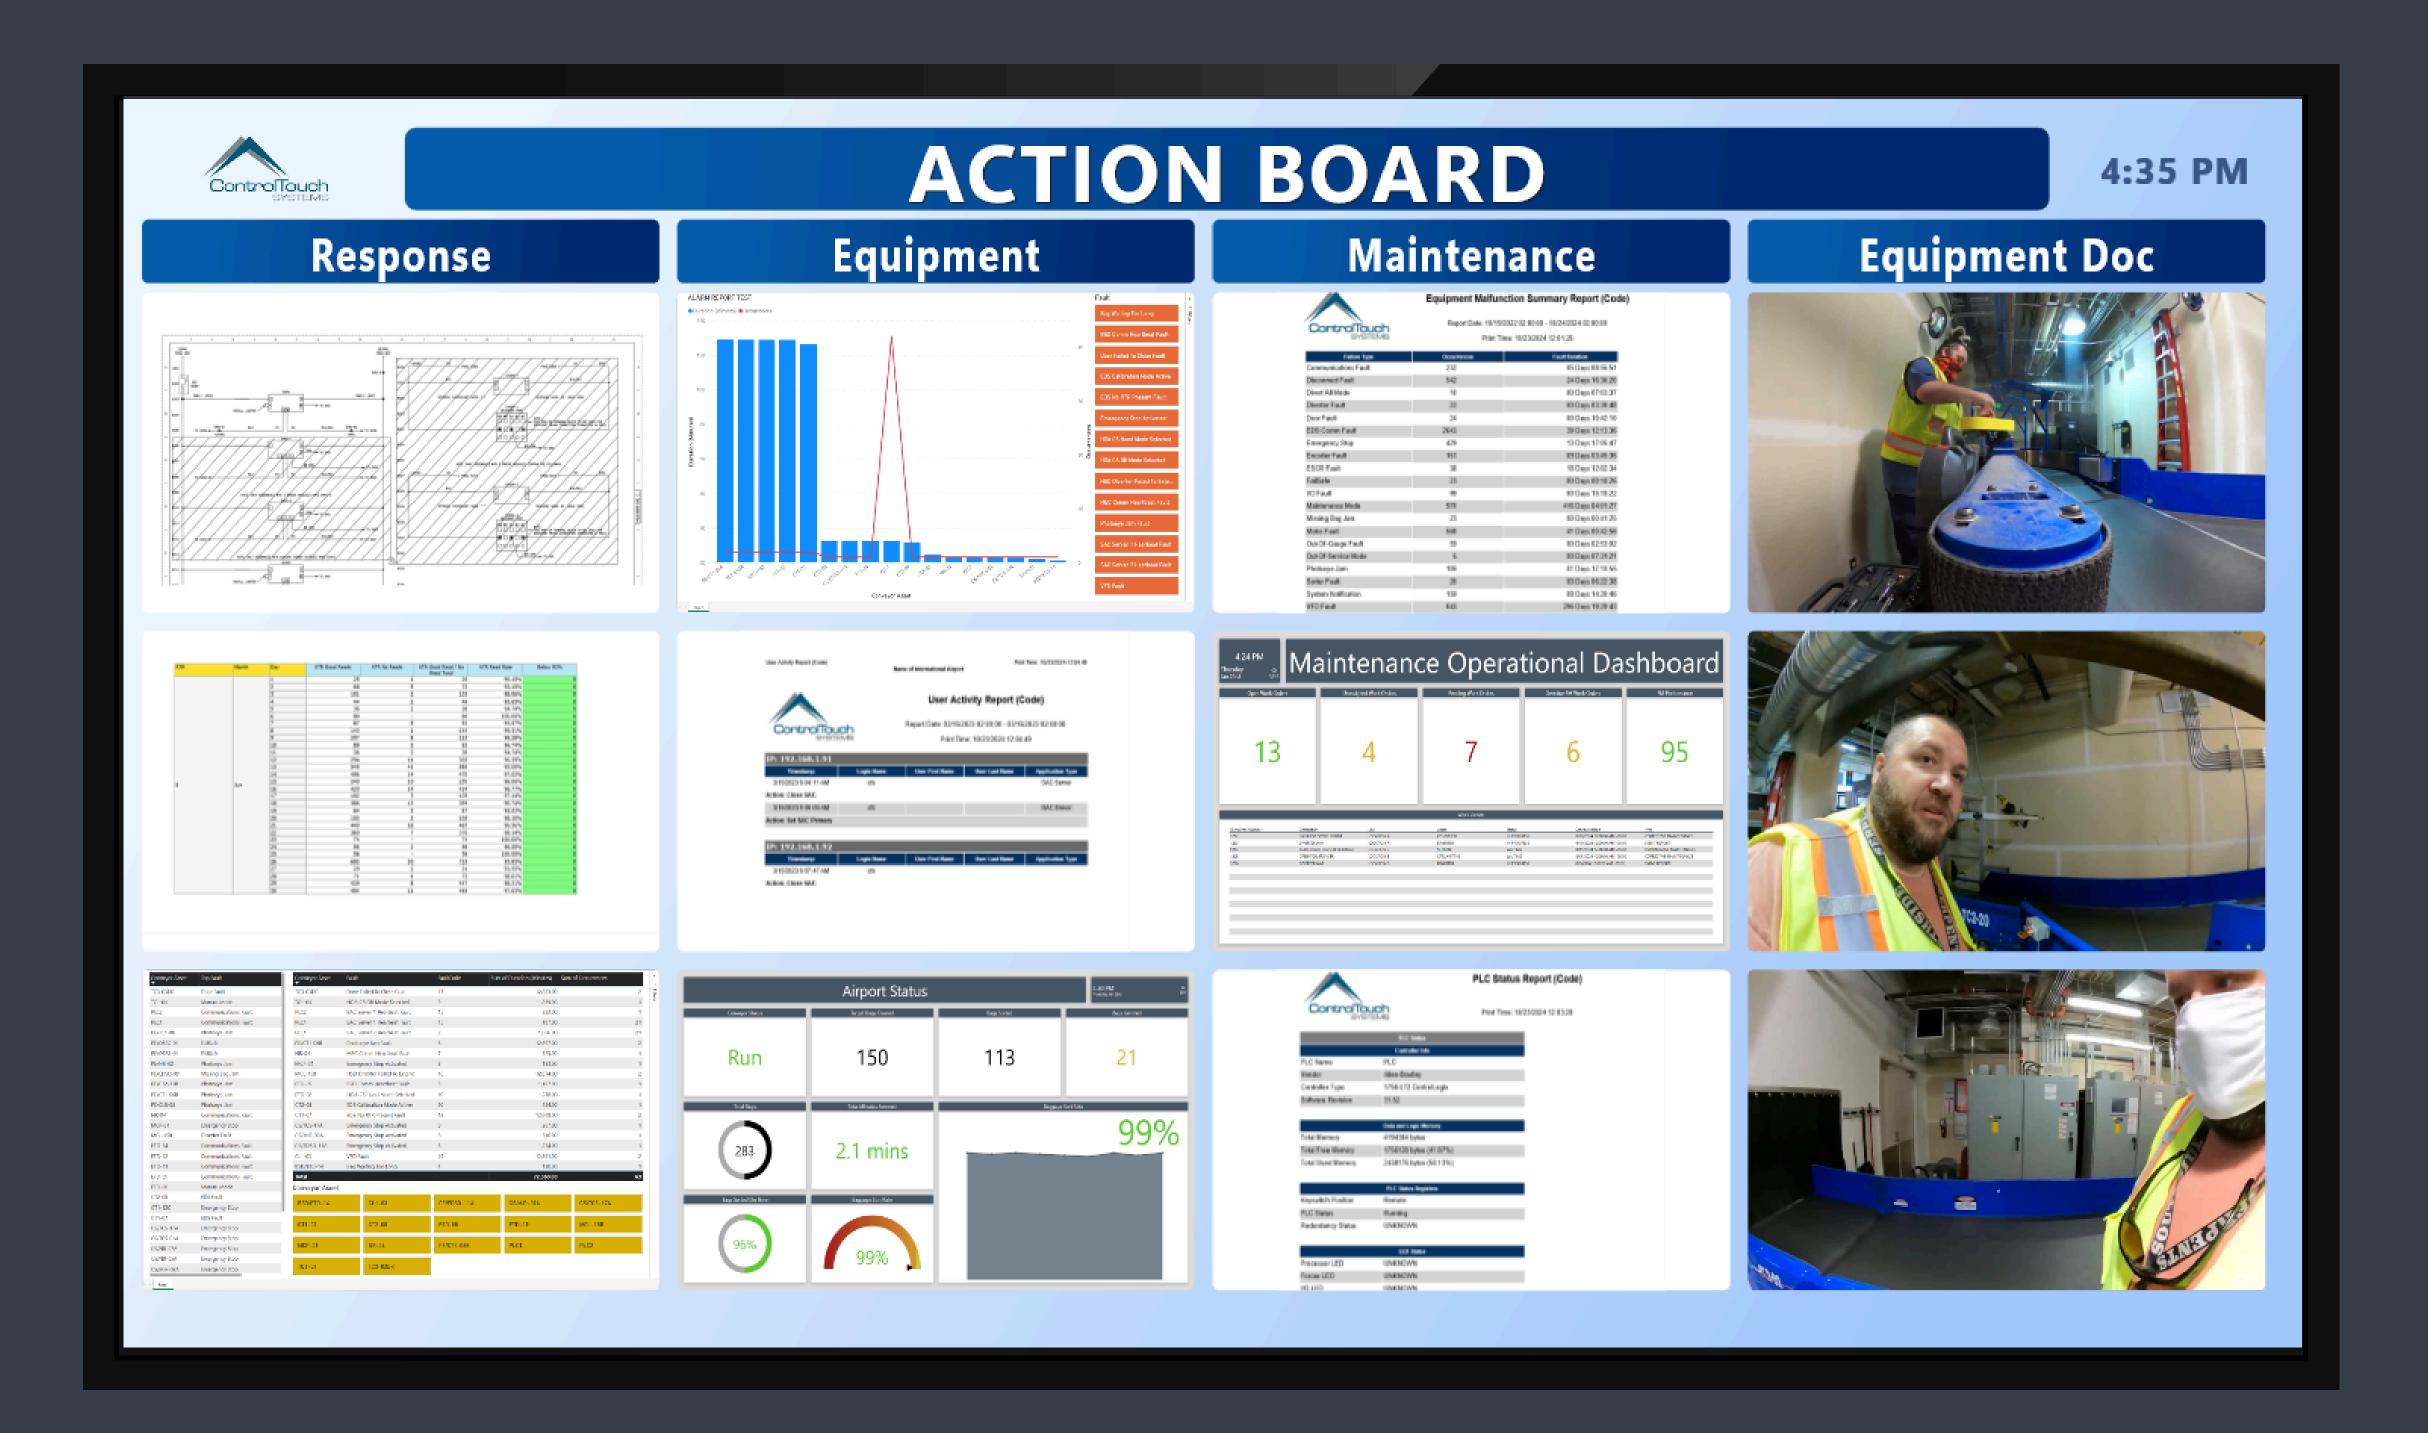

## EVERYTHING YOU NEED. ALL IN ONE PLACE.

#### • ne-source Digital Visual Management (DVM) Platform

Synchronize with Folders/Files in the Cloud or Network Share

API Calls to Azure
(Integrate with your Active Directory)

Link existing sources of information into one centralized hub – eliminate data silos.

Make decisions with the most current information – create a single source of truth.

Align employees around team goals. One-Team, One-Source.™

#### KPIMANAGEMENT

Extend visibility across your entire enterprise for a clear picture of what's happening now.

Customizable boards with various metrics and charts are simple to create.

Live, synchronized information and insights make for quicker, better decisions.

#### KNOWLEDGE MANAGEMENT

Open Architecture allows you to organize information from anywhere, any source.

Advanced Search makes it easy to access current documents, drawings, videos, etc.

Integrated Messaging makes for a more agile, responsive workforce.